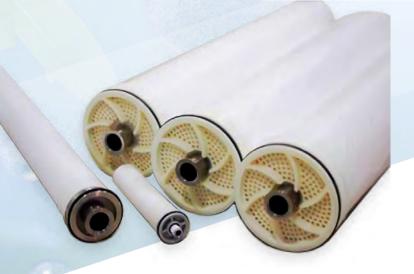

## **CO2 SEPARATION MEMBRANE**

Space and Energy Efficient Gas Separation Membrane Enabling Carbon Capture

TO PERMEATE

The fusing of Nitto core technologies of membrane modularization technology with macromolecular design and coating technology has produced an amazing membrane that separates  $CO_2$  from exhaust gases discharged from plants and other facilities. Our membranes have outstanding energy efficiency, space efficiency, safety and ease of use. The active collection of  $CO_2$  discharged from production plants, and subsequent reclamation and reuse, contributes to a decarbonized society.